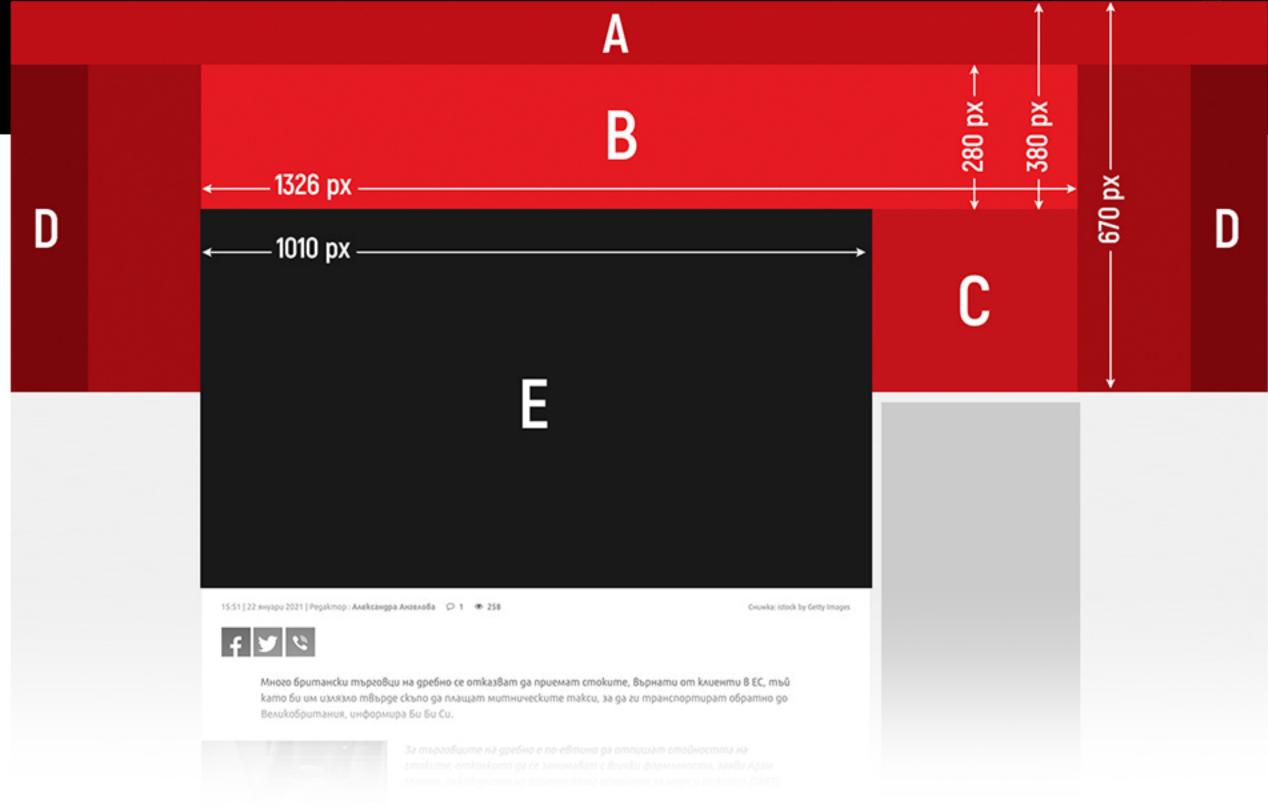

### Особености:

Зона А - Навигация на Дир.бг - моля, не поставяйте текст или ключови изображения в тази област.

Зона В - Зона, в която да разположите текст и вашите ключови изображения (1326х280 рх)

Зона С - Моля не поставяйте текстове и бутони в тази област (Често тук ималинкове на Дир.бг) Зона D - Изображения в тази зона, може да не бъдат видяни от потребители с по-малки резолюции. Зона E - Зона за заглавна снимка на статия. Дизайни разположени зад тази зона не са видими.